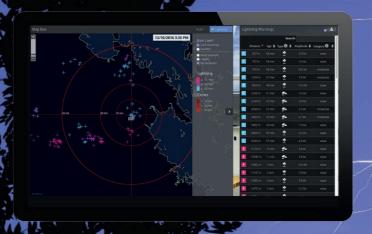

### IMPROVE COMMUNICATION

- Weather alerts for golf players on mobile phones
- Weather information for golf players on mobile phone
- PDF print-outs for bulletin board
- Weather widgets for the website