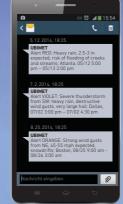

#### **GOLF WEATHER COCKPIT**

- Real-time overview of current weather conditions for the entire golf course on desktop and smartphone
- High resolution forecasts for any point on the golf course on desktop and smartphone
- All Clear Alerts to keep golfers off the grass as short as possible, but still keep them safe
- Quickly and easily identify weather risk and potential disruptions
- Up-to-the-minute information on severe weather expected to impact the golf course

#### SEVERE WEATHER WARNINGS

- Hyper-local severe weather warnings with pinpoint
  accuracy
- Maximum lead time for severe thunderstorm, wind and rain events
- Intiuitve colour-based warning system for quick decision-making
- Unique independent warnings compiled by UBIMET meteorologists