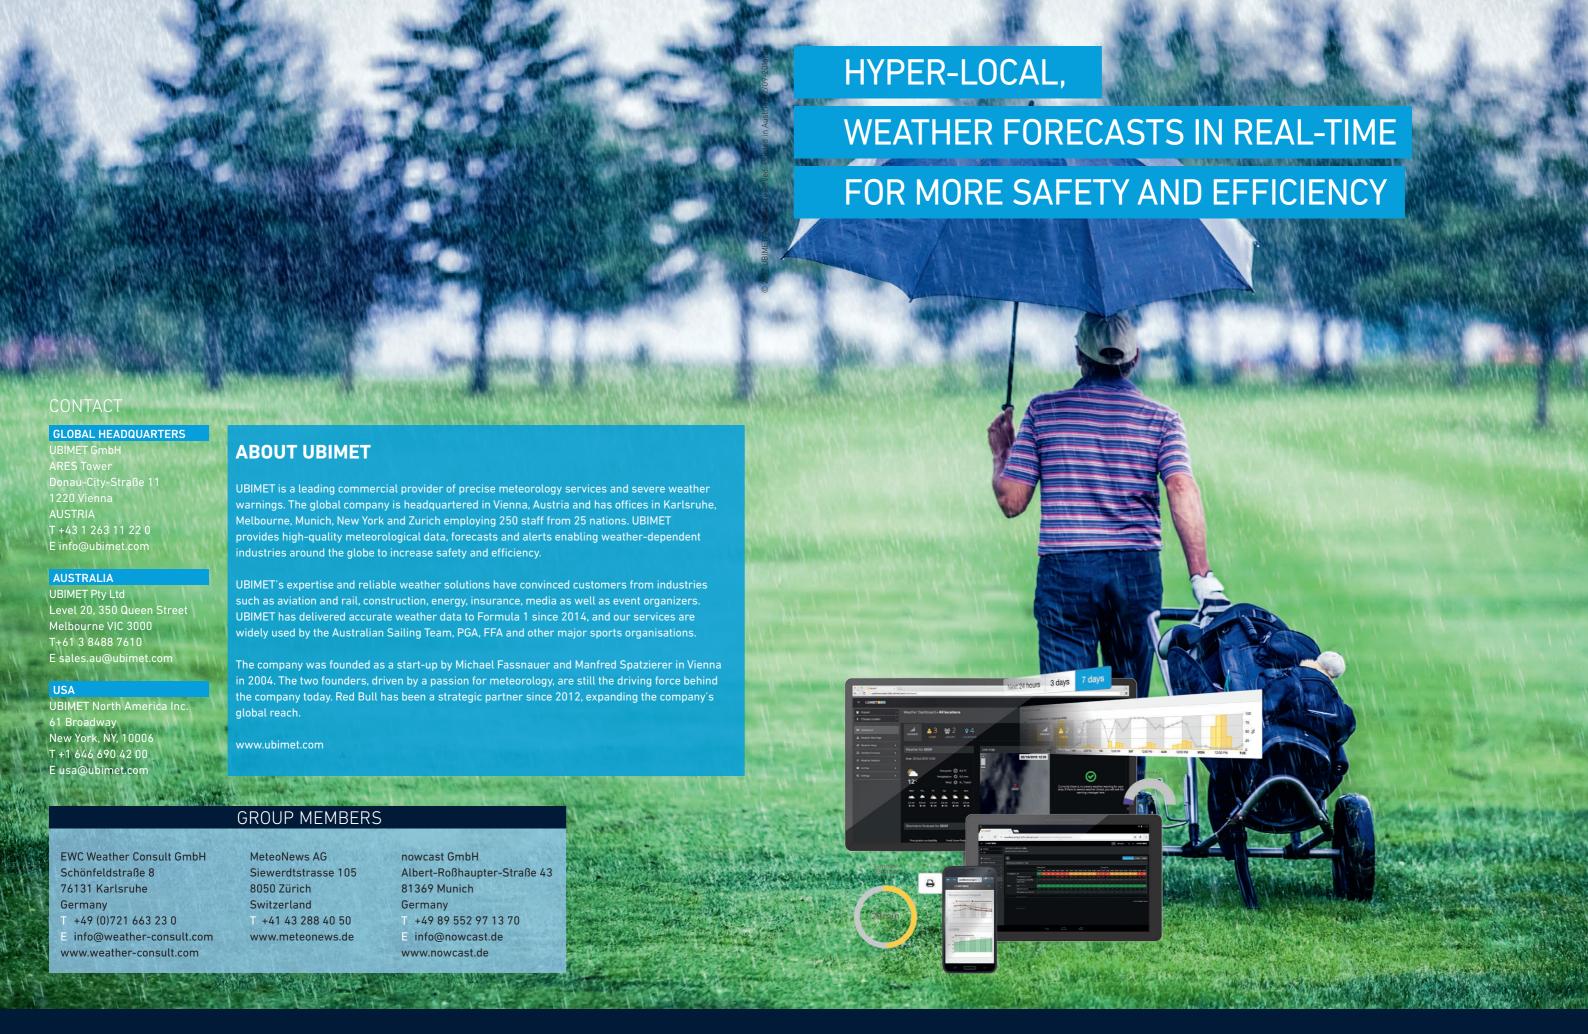

#### LIGHTNING ALERTS

- E-Mail and SMS alert when lightning is detected near your golf club

  Detection and its process and the second second
- Detection radius customisable to your needs
- Alerts generated through the UBIMET proprietary lightning network
- Real-time date updateds every 30 seconds
  Accuracy within 75 meters

#### SEVERE WEATHER WARNINGS

- Hyper-local severe weather warnings with pinpoint
  accuracy
- Maximum lead time for severe thunderstorm, wind and rain events
- Intiuitve colour-based warning system for quick decision-making
- Unique independent warnings compiled by UBIMET meteorologists