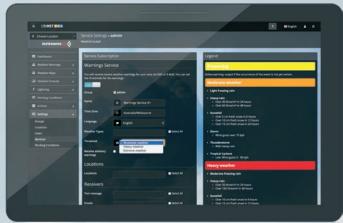

#### WARNINGS AND ALERTS

- Severe weather warnings via SMS and email (heavy rain, storms, thunderstorms, and lightning)
- Individual precipitation and wind alarms via SMS

#### **CUSTOMISATION**

Determine where, when and how you are informed of weather conditions

# **ADMINISTRATION**

- Individual location and customised parameters
- Select parameters, rules, and boundary values yourself
- · Save, share and print PDF reports