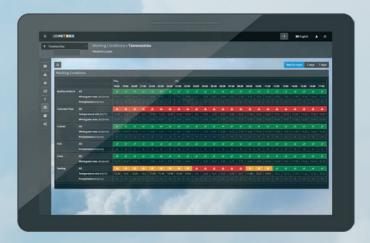

## CALENDAR/SCHEDULE

- Customise your weather warning thresholds to determine days with ideal working conditions
- Presented in summary form in a calendar format