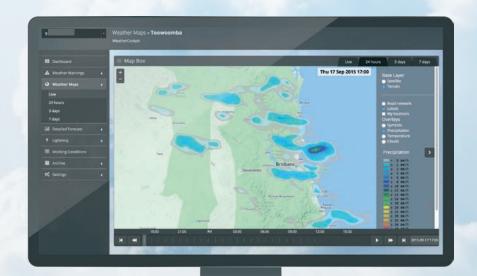

## LIVE WEATHER AND FORECASTS

Real-time radar and lightning detection

- high resolution forecasts in table and meteogram formats
- · Animated forecasting maps