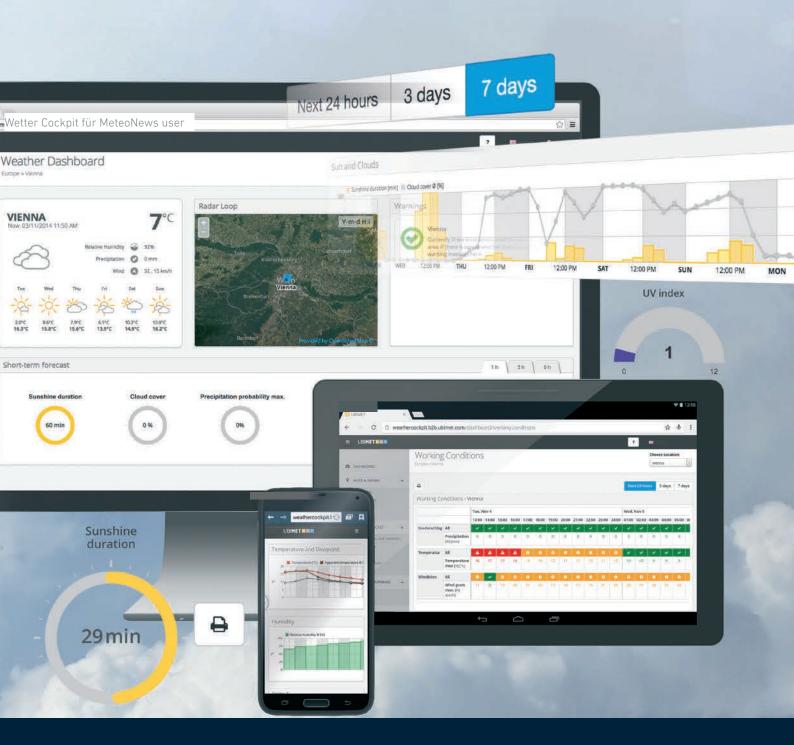

## LIVE WEATHER AND FORECASTS

Real-time radar and lightning detection

- high resolution forecasts in table and meteogram formats
- · Animated forecasting maps

#### WARNINGS AND ALERTS

- Severe weather warnings via SMS and email (heavy rain, storms, thunderstorms, and lightning)
- Individual precipitation and wind alarms via SMS

## CALENDAR/SCHEDULE

- Customise your weather warning thresholds to determine days with ideal working conditions
- Presented in summary form in a calendar format

# **ADMINISTRATION**

- Individual location and customised parameters
- Select parameters, rules, and boundary values yourself
- · Save, share and print PDF reports