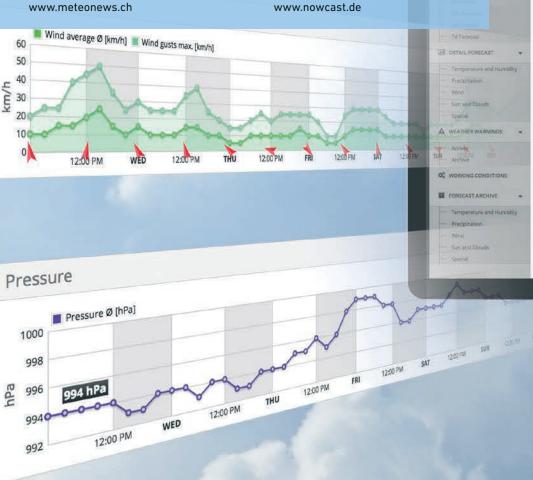

## LIVE WEATHER AND FORECASTS

Real-time radar and lightning detection

- high resolution forecasts in table and meteogram formats
- · Animated forecasting maps