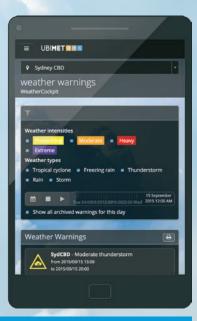

#### WARNINGS AND ALERTS

- Severe weather warnings via SMS and email (heavy rain, storms, thunderstorms, and lightning)
- Individual precipitation and wind alarms via SMS