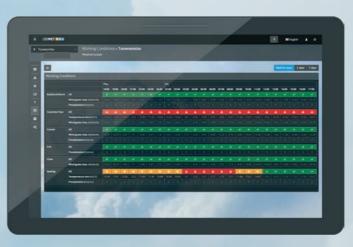

## CALENDAR/SCHEDULE

- Customise your weather warning thresholds to determine days with ideal working conditions
- · Presented in summary form in a calendar format

# **ADMINISTRATION**

- Individual location and customised parameters
- Select parameters, rules, and boundary values yourself
- Save, share and print PDF reports