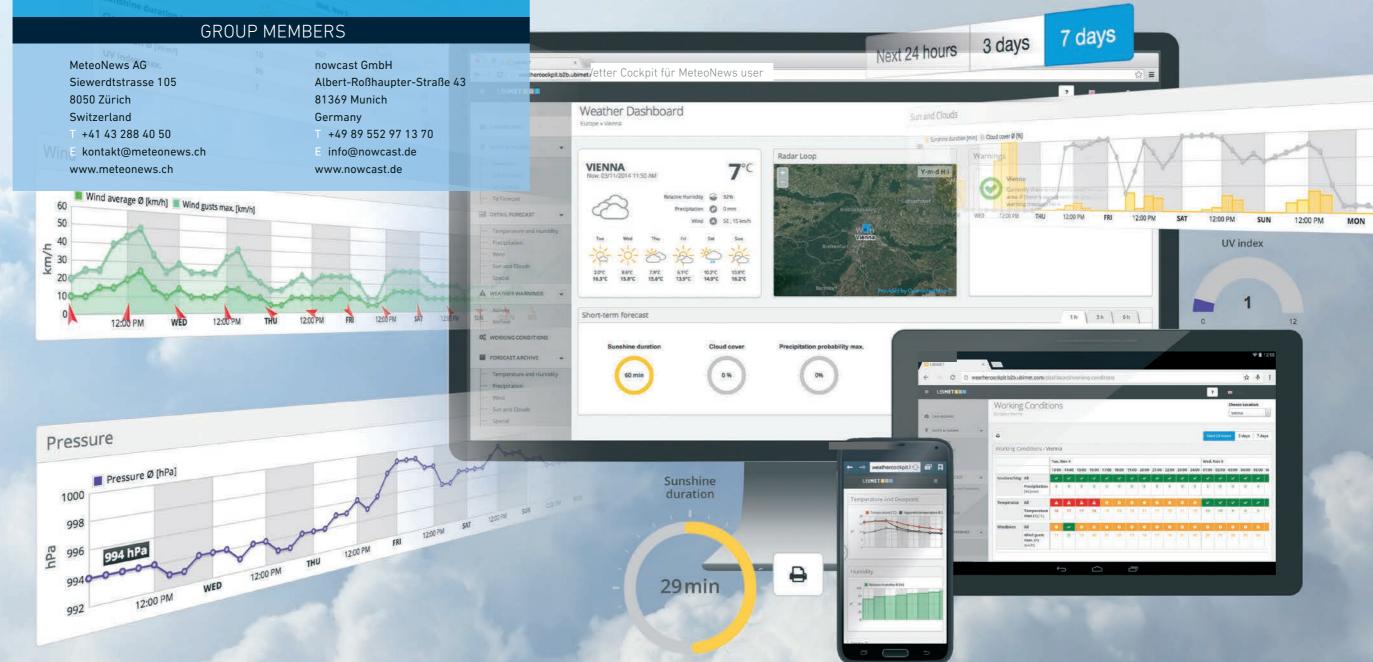

# LIVE WEATHER AND FORECASTS

Real-time radar and lightning detection

- high resolution forecasts in table and meteogram formats
- Animated forecasting maps

### WARNINGS AND ALERTS

- Severe weather warnings via SMS and email (heavy rain, storms, thunderstorms, and lightning)
- Individual precipitation and wind alarms via SMS

## CALENDAR/SCHEDULE

- Customise your weather warning thresholds to determine days with ideal working conditions
- · Presented in summary form in a calendar format

# **ADMINISTRATION**

- Individual location and customised parameters
- Select parameters, rules, and boundary values yourself
- Save, share and print PDF reports