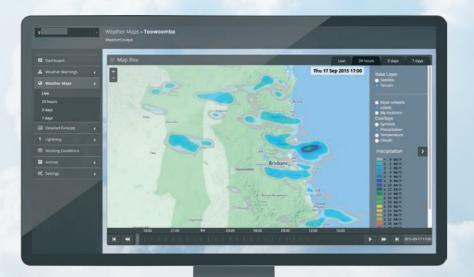

# LIVE WEATHER AND FORECASTS

Real-time radar and lightning detection

- high resolution forecasts in table and meteogram formats
- Animated forecasting maps