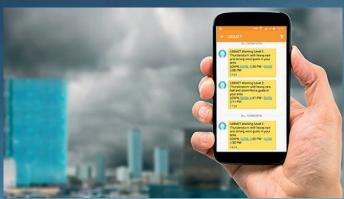

### **EXPERIENCE THE WEATHER**

- Receive timely information with UBIMET's severe weather warnings
- Take action, e.g. protect your car from hail