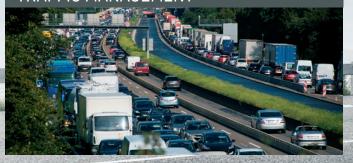

# KEEP ROAD USERS SAFE & EFFECTIVE TRAFFIC MANAGEMENT

### **MANAGE WEATHER**

- Plan daily processes better by including weather data
- Cost reduction by efficient resource and staff planning
- Smart traffic management including weather data in urban conurbation