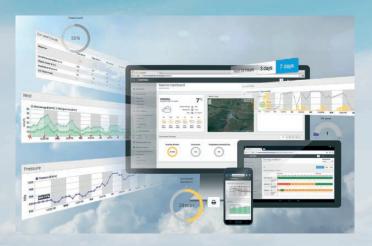

#### FINDING THE RIGHT WAY IN TIME

### **ANTICIPATE WEATHER RISKS**

- Special analysis process to interpolate measured values taking into consideration topography, land covering and weather data with a resolution of up to 100 m
- Anticipate the probability of weather events for targeted and long-term risk assessment
- Define and implement corresponding measures and innovation