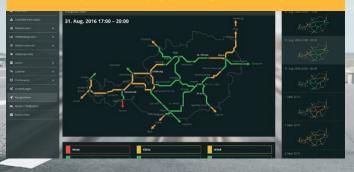

# KEEP ROAD USERS SAFE & EFFECTIVE TRAFFIC MANAGEMENT

### DYNAMIC TRAFFIC CONTROL MANAGEMENT