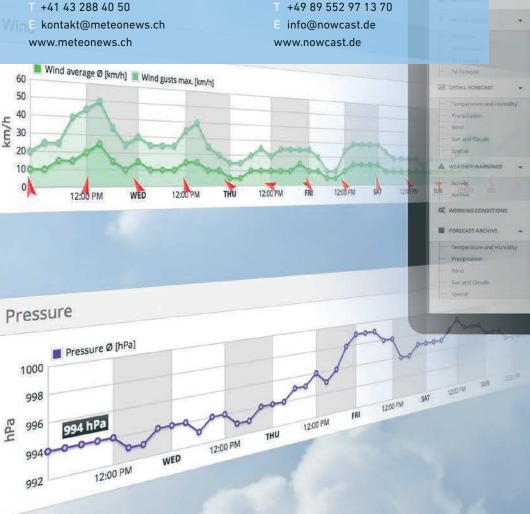

## LIVE WEATHER AND FORECASTS

Real-time radar and lightning detection

- high resolution forecasts in table and meteogram formats
- · Animated forecasting maps