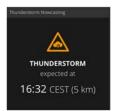

### THE SOLUTION

Superior Lightning Safety Concept - unique combination of:

- Thunderstorm Nowcasting tells you at what time exactly a thunderstorm will arrive at your airport
- High-precision lightning detection network warns you in realtime of lightning activity in your vicinity
- Local field mills measure the potential of lightning strikes directly above your airport