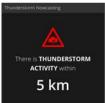

### THE SOLUTION

Superior Lightning Safety Concept - unique combination of:

- Thunderstorm Nowcasting tells you at what time exactly a thunderstorm will arrive at your airport
- High-precision lightning detection network warns you in realtime of lightning activity in your vicinity
- Local field mills measure the potential of lightning strikes directly above your airport