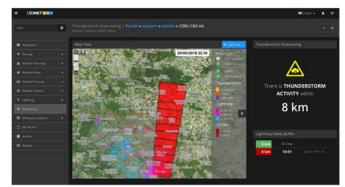

### THE SOLUTION

Superior Lightning Safety Concept - unique combination of:

- Thunderstorm Nowcasting tells you at what time exactly a thunderstorm will arrive at your airport
- High-precision lightning detection network warns you in realtime of lightning activity in your vicinity
- Local field mills measure the potential of lightning strikes directly above your airport