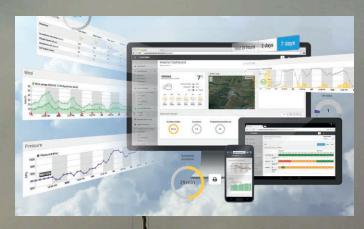

# CONSTRUCTION INDUSTRY WEATHER COCKPIT®

- Highly accurate live weather information and forecasts
- Overview of current & future weather conditions in real time
- Intuitive weather application
- Visualization of weather events on high-precision maps
- High data quality through integration of weather radar, satellite and lightning measurement
- Lightning detection network

# MANAGE THE WEATHER

- Planning calendar overview
- Set parameter, rules and limits for working conditions
- Easy site selection and user management