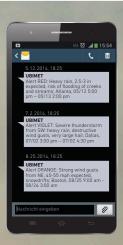

# **ALERTS AND ADVISORIES**

- Weather-related alerts when parameter thresholds are exceeded (e.g. wind, temperature,..)
- Ability to individually define thresholds and parameter
- Consistent alert system for all sites