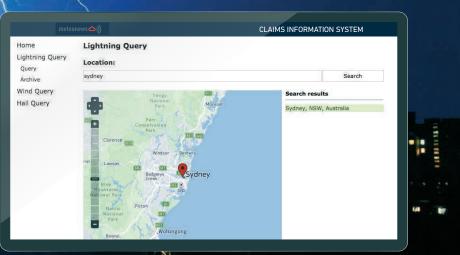

# CLAIMS INFORMATION SYSTEM

- Search by address and period and access pinpoint results for your chosen location
- Add to, save, and export your unambiguous results
- Benefit from detailed information and straightforward maps

#### INCREASED CUSTOMER SATISFACTION

• Enhanced efficiency in claims management

| meteonews 🛆 )                                                           | )                                                                                                                                                                                                                                                                                                                                                                                                                                                                                                                                                                                                                                                                                                                                                                                                                                                                                                                                                                                                                                                                                                                                                                                                                                                                                                                                                                                                                                                                                                                                                                                                                                                                                                                                                                                                                                                                                                                                                                                                                                                                                                                                       | CLAIMS INFORMATION SYSTEM                |                                                                                                                                      |
|-------------------------------------------------------------------------|-----------------------------------------------------------------------------------------------------------------------------------------------------------------------------------------------------------------------------------------------------------------------------------------------------------------------------------------------------------------------------------------------------------------------------------------------------------------------------------------------------------------------------------------------------------------------------------------------------------------------------------------------------------------------------------------------------------------------------------------------------------------------------------------------------------------------------------------------------------------------------------------------------------------------------------------------------------------------------------------------------------------------------------------------------------------------------------------------------------------------------------------------------------------------------------------------------------------------------------------------------------------------------------------------------------------------------------------------------------------------------------------------------------------------------------------------------------------------------------------------------------------------------------------------------------------------------------------------------------------------------------------------------------------------------------------------------------------------------------------------------------------------------------------------------------------------------------------------------------------------------------------------------------------------------------------------------------------------------------------------------------------------------------------------------------------------------------------------------------------------------------------|------------------------------------------|--------------------------------------------------------------------------------------------------------------------------------------|
| Home<br>Lightning Query<br>Query<br>Archive<br>Wind Query<br>Hall Query | Lightning Query<br>Location:<br>Jenery<br>United States of the stat | Search results<br>Sydner, NSW, Australia | <ul> <li>Select the weather module</li> <li>Enter the relevant address</li> <li>Pinpoint results for your chosen location</li> </ul> |
|                                                                         | Image: Second acta     Image: Second acta                                                                                                                                                                                                                                                                                                                                                                                                                                                                                                                                                                                                                                                                                                                                                                                                                                                                                                                                                                                                                                                                                                                                                                                                                                                                                                                                                                                                                                                                                                                                                                                                                                                                                                                                                                                                                                                                                                                                                                                                                                                                                               |                                          | Select the time of the claim<br>Select the search period ± 6 days                                                                    |