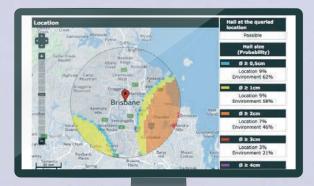

#### HAIL

- Information on hail and hailstone size
- Hail areas indicated in different colors, depending on hailstone size
- Information on hail events in the surrounding area
- Clear summary