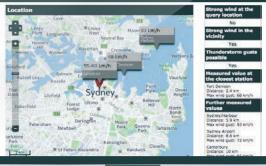

#### GALES

- Details of wind speeds
- Table of recorded values by weather stations according to WMO standards
- Further relevant information, such as lightning activity and distance
- Wind speeds for a wider area