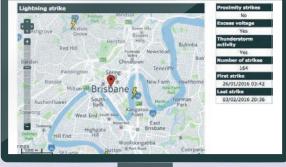

#### LIGHTNING

- Details of lightning strikes, close-proximity lightning, and lightning strength
- Information on power surges, distance, and storm activity
- Details of the first and last lightning strikes
- Overview of all lightning activity in table form