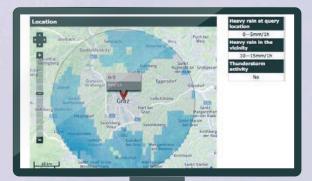

#### **HEAVY RAIN**

- Details of precipitation amounts
- Information on storm activity
- Amounts of rain in the surrounding area
- Clear summary of results