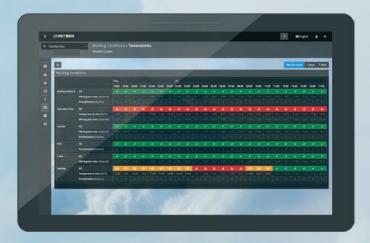

### CALENDAR/SCHEDULE

- Customise your weather warning thresholds to determine days with ideal working conditions
- Presented in summary form in a calendar format

## **ADMINISTRATION**

- Individual location and customised parameters
- Select parameters, rules, and boundary values yourself
- · Save, share and print PDF reports