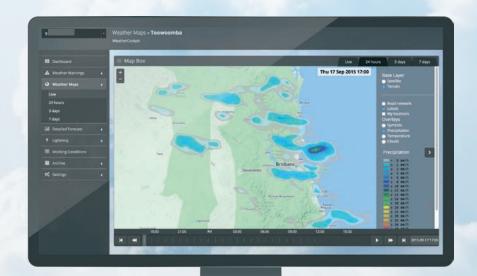

### LIVE WEATHER AND FORECASTS

Real-time radar and lightning detection

- high resolution forecasts in table and meteogram formats
- · Animated forecasting maps