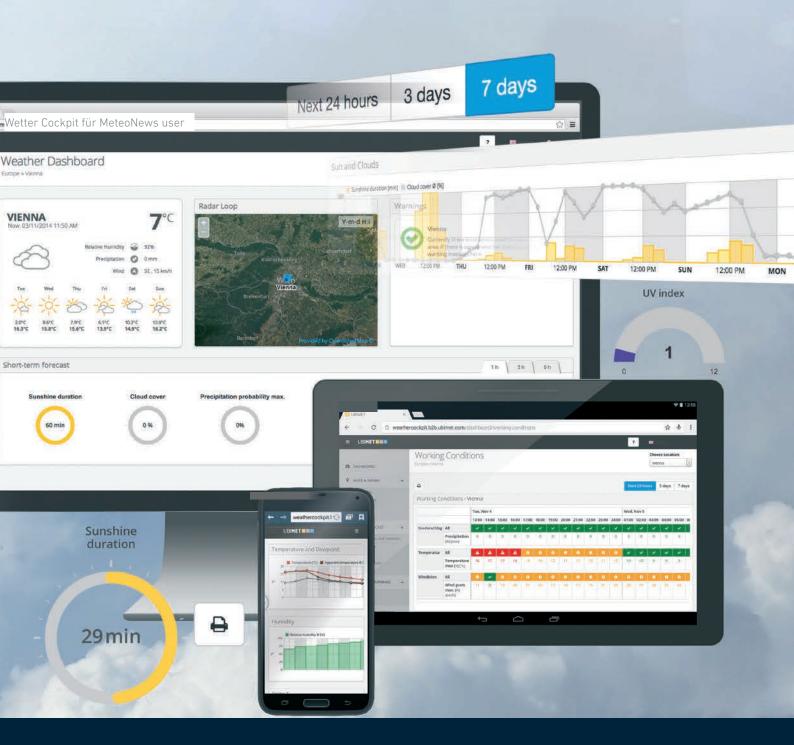

### LIVE WEATHER AND FORECASTS

Real-time radar and lightning detection

- high resolution forecasts in table and meteogram formats
- · Animated forecasting maps

#### WARNINGS AND ALERTS

- Severe weather warnings via SMS and email (heavy rain, storms, thunderstorms, and lightning)
- Individual precipitation and wind alarms via SMS

### CALENDAR/SCHEDULE

- Customise your weather warning thresholds to determine days with ideal working conditions
- Presented in summary form in a calendar format

## **ADMINISTRATION**

- Individual location and customised parameters
- Select parameters, rules, and boundary values yourself
- · Save, share and print PDF reports