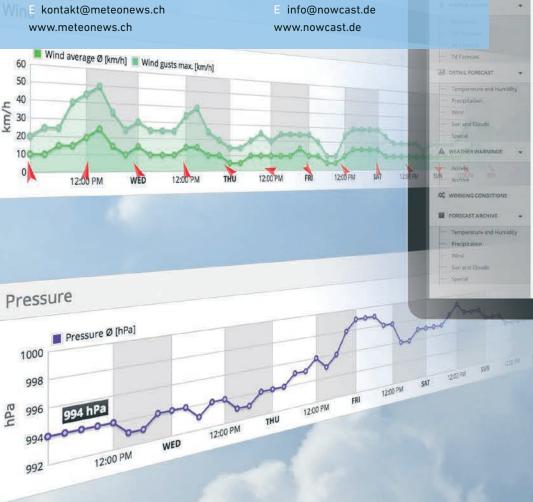

### LIVE WEATHER AND FORECASTS

Real-time radar and lightning detection

- high resolution forecasts in table and meteogram formats
- · Animated forecasting maps