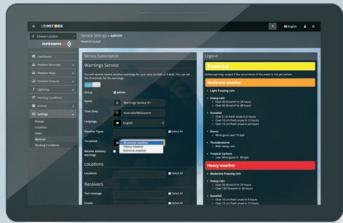

#### **CUSTOMISATION**

Determine where, when and how you are informed of weather conditions

## **ADMINISTRATION**

- Individual location and customised parameters
- Select parameters, rules, and boundary values yourself
- · Save, share and print PDF reports