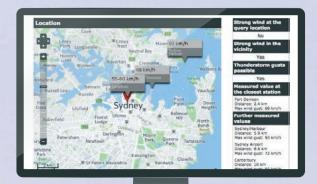

## **LIGHTNING**

- Details of lightning strikes, close-proximity lightning, and lightning strength
- Information on power surges, distance, and storm activity
- Details of the first and last lightning strikes
- Overview of all lightning activity in table form

# **GALES**

- Details of wind speeds
- Table of recorded values by weather stations according to WMO standards
- Further relevant information, such as lightning activity and distance
- Wind speeds for a wider area