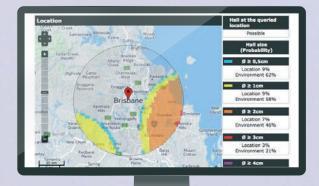

## HAIL

- Information on hail and hailstone size
- Hail areas indicated in different colors, depending on hailstone size
- Information on hail events in the surrounding area
- Clear summary