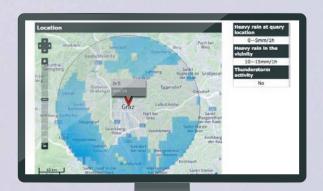

# **HEAVY RAIN**

- Details of precipitation amounts
- Information on storm activity
- · Amounts of rain in the surrounding area
- Clear summary of results