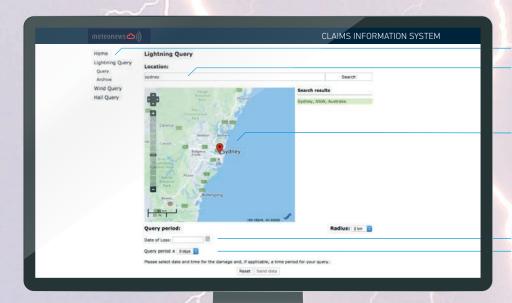

# ONLINE PORTAL FOR HISTORIC, PINPOINT WEATHER DATA

- Search by address and period and access pinpoint results for your chosen location
- Add to, save, and export your unambiguous results
- Benefit from detailed information and straightforward maps

### **INCREASED CUSTOMER SATISFACTION**

• Enhanced efficiency in claims management

Select the weather module Enter the relevant address

Pinpoint results for your chosen location

Select the time of the claim Select the search period  $\pm$  6 days