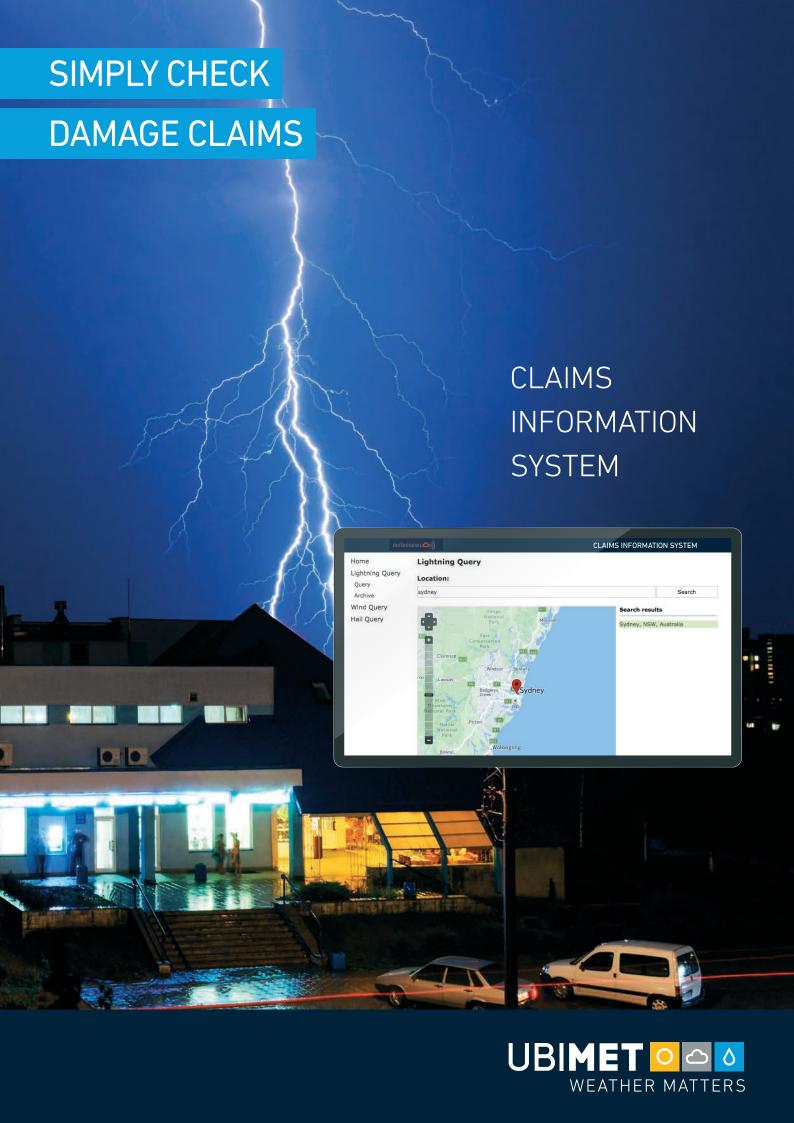

# CLAIMS INFORMATION SYSTEM

# ONLINE PORTAL FOR HISTORIC, PINPOINT WEATHER DATA

- Search by address and period and access pinpoint results for your chosen location
- Add to, save, and export your unambiguous results
- Benefit from detailed information and straightforward maps